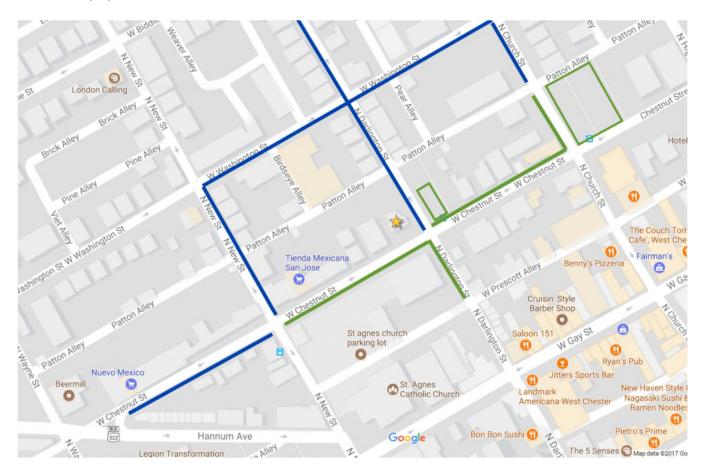

## **Free Parking**

Looking at the map below, the blue lines indicate areas where you may be able to find a free parking spot. In my experience, your best bet (if you don't mind walking a few blocks) is to start driving down Darlington from Chestnut Street, and keep driving until you find a spot somewhere on the left.

## **Metered Parking**

Looking at the map below, the green lines represent areas where you can park on the street and need to pay the meter. The two green rectangles are lots that have metered spaces. The one that is directly across N Darlington Street only has a few metered spaces, the rest are by permit only.